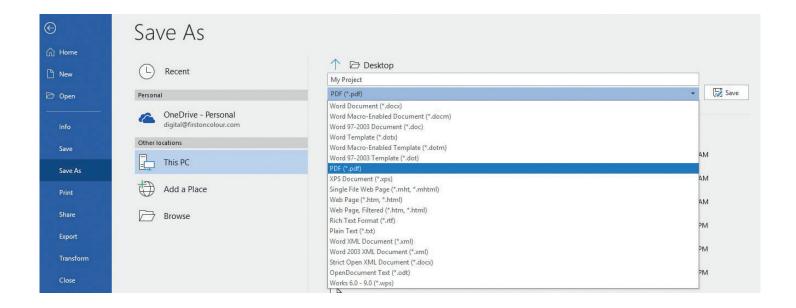

#### MICROSOFT WORD

If you have built your project using Word. We prefer that use send us a print ready pdf of the word file. The reason for this is because Word does not embed the fonts you used. Also Word uses your printer, NOT ours to set the page margins resulting in text flow.

The example below shows you how to save as .pdf

Bus: 403 250 9022 | sales@colourandstyleprinting.com