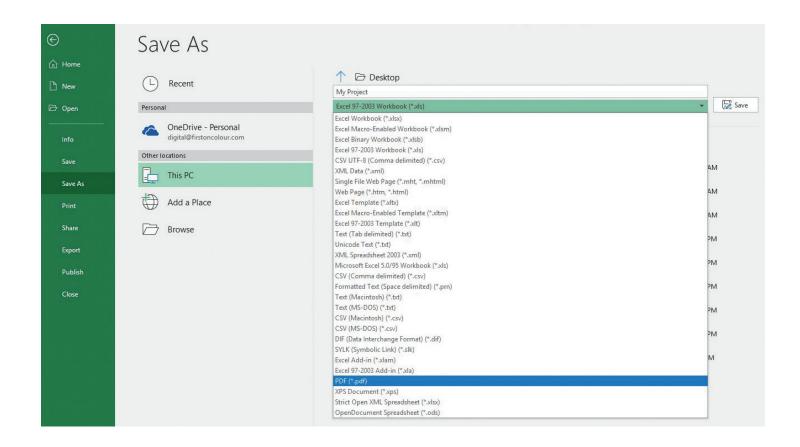

#### MICROSOFT EXCEL

If you have built your project using Excel. We prefer that use send us a print ready pdf of the excel file. The only exception would be if you are sending us a database for a mailout or merge.

The example below shows you how to save as .pdf

Bus: 403 250 9022 | sales@colourandstyleprinting.com